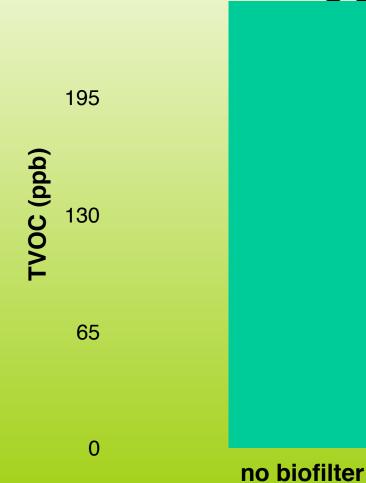

# We are an indoor species



Improving the indoor environment with natural systems... thank you once again for saving us mother nature!!!!







# INDOOR AIR BIOFILTERS: Changing Our Indoor Environment, NATUALLY and ORGANICALLY!!









## **Alternative Approach**





# The Nedlaw Indoor Air Bio-filter: Beauty function, performance



#### 

## The Nedlaw Indoor Air Bio-filter



Beneficial microbes on surface of the plants degrade pollutants

.....NOT the plants themselves



# **Clean Air Delivery Rate**



- Recent study with major Canadian ulletUniversity Biofilters provided up to 100 litres of clean
- air per second per square metre of biofilter







# **Air Handling**

Sites with built in fan Sites connected to HVAC



•





### Impact of Biofilter on TVOC Concentrations



8001

260

biofiltered space



# **Physical Improvement in IAQ**

Beautiful, stylish and sexy!!

ROOT

- Improved indoor air quality
  - lower concentrations of indoor pollutants
- No disposal issues
  - contaminants broken into benign constituents





#### **Typical Construction**

S-1930

Then back to HVAC

Manifold connected to return air duct of HVA



- And into manifold

Air moves up inside duct

Cleaned air returned to space

Perforations to let air in

- Vertical duct

## Improvement in Indoor Environment

- Psychological impacts
- Reduced absenteeism
- Improved productivity
- Acoustic value
- LEED BONUS POINTS!

...Green the Indoor Space and Improve Building Performance









TT

University of Windsor

1001 66

# **Gathering Places**



The living wall biofilter creates a n