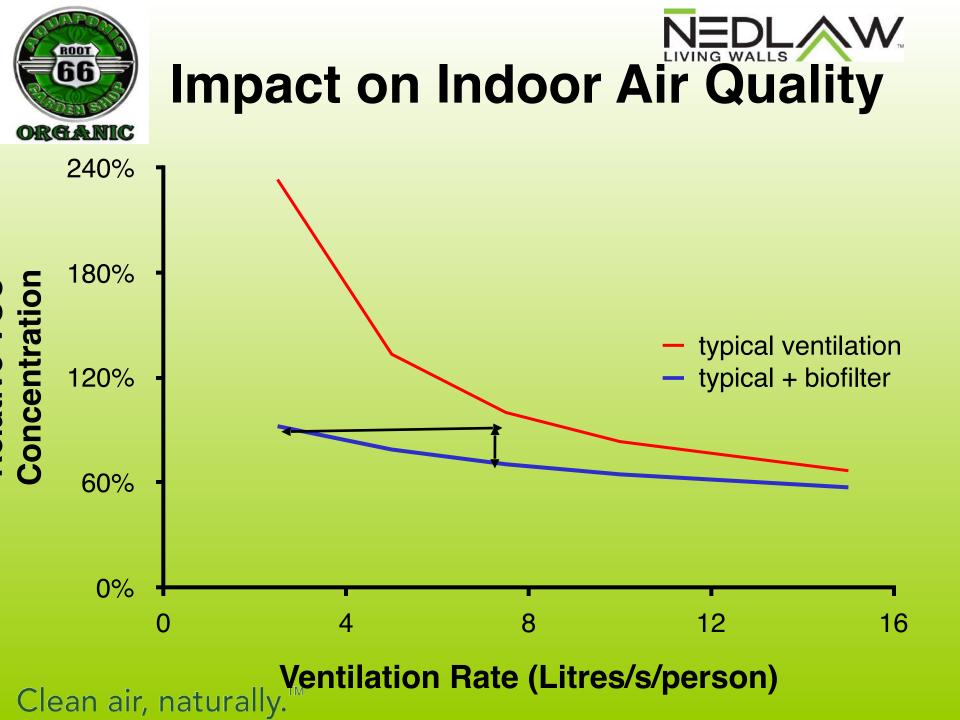

# **Clean Air Delivery Rate**

- Recent study with major Canadian ulletUniversity Biofilters provided up to 100 litres of clean
- air per second per square metre of biofilter