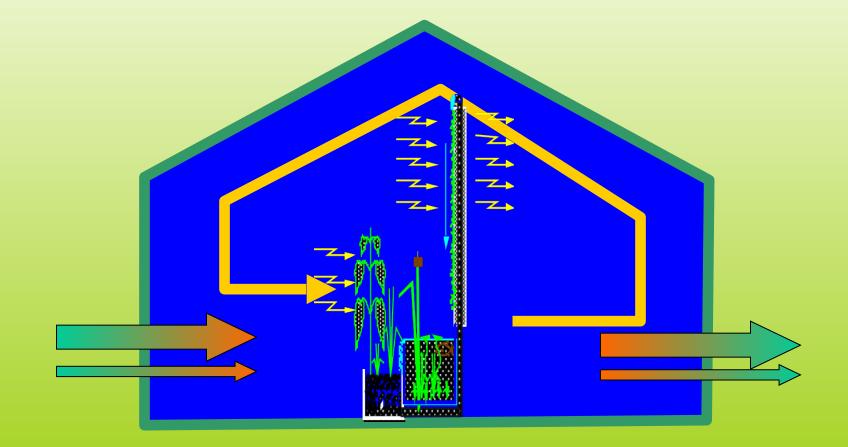

#### **Typical Construction**

S-1930

Then back to HVAC

Manifold connected to return air duct of HVA

- And into manifold

Air moves up inside duct

Cleaned air returned to space

Perforations to let air in

- Vertical duct