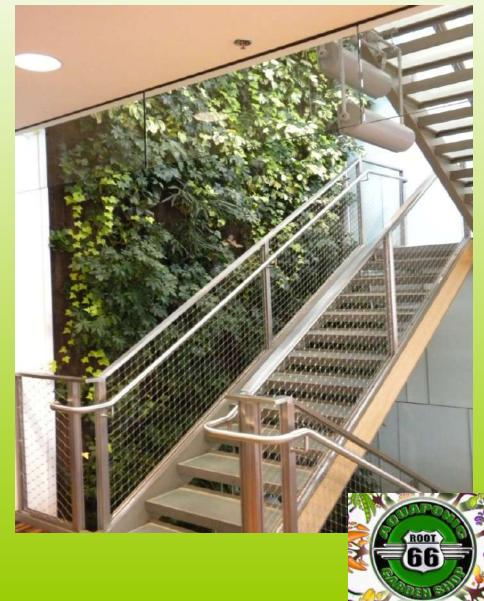

# The Nedlaw Indoor Air Bio-filter: Beauty function, performance

## The Nedlaw Indoor Air Bio-filter

Beneficial microbes on surface of the plants degrade pollutants

.....NOT the plants themselves