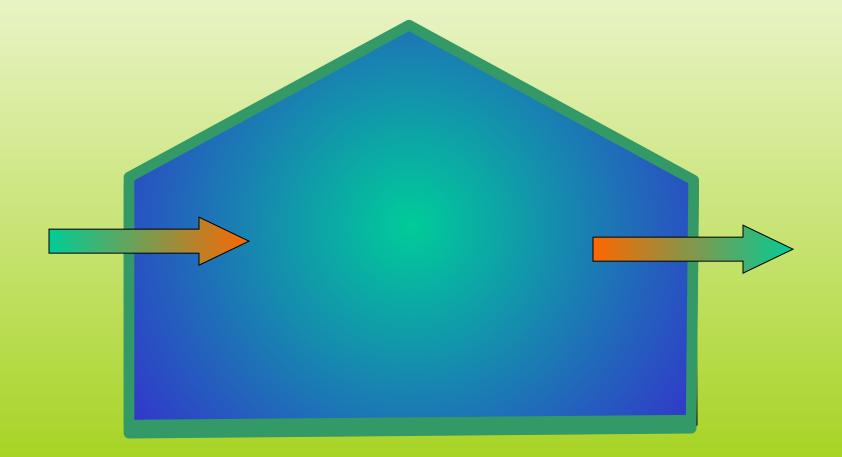

#### **Typical Construction**

S-1930

Then back to HVAC

Manifold connected to return air duct of HVA

- And into manifold

Air moves up inside duct

Cleaned air returned to space

Perforations to let air in

- Vertical duct