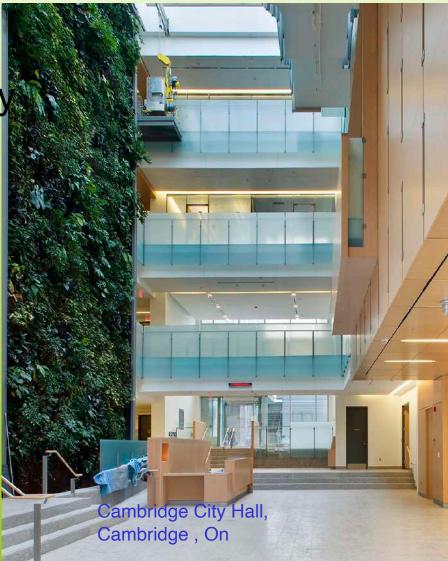

# **Gathering Places**

The living wall biofilter creates a natural gathering point within the building. Create a sense of community in our hurried lives

.... A place to celebrate

.... A place for quiet reflection