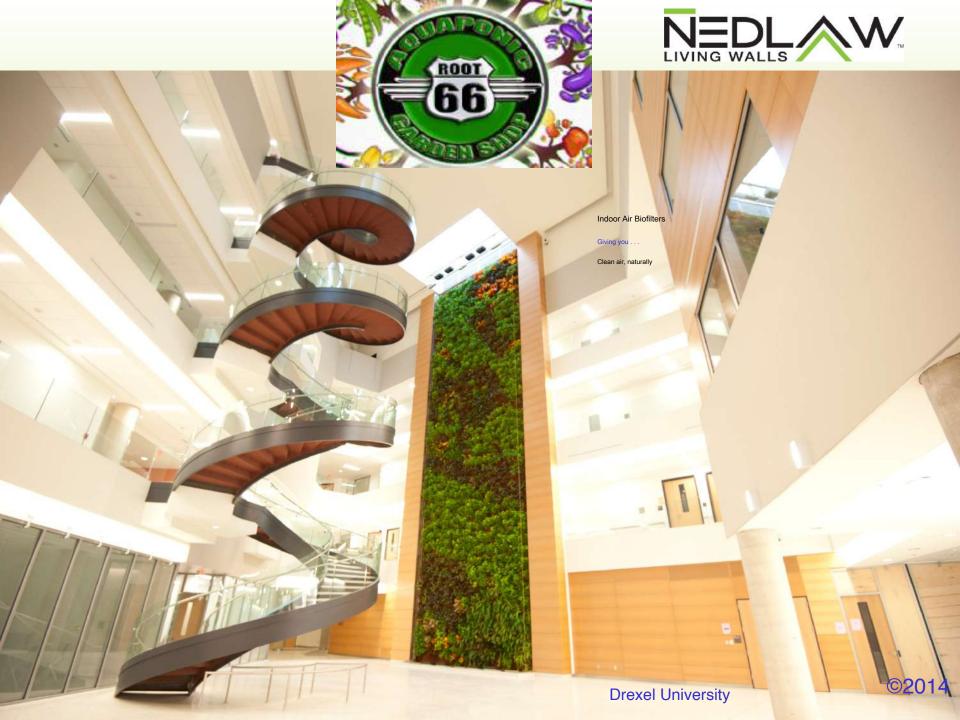

# **Gathering Places**

The living wall biofilter creates a natural gathering point within the building. Create a sense of community in our hurried lives

.... A place to celebrate

.... A place for quiet reflection