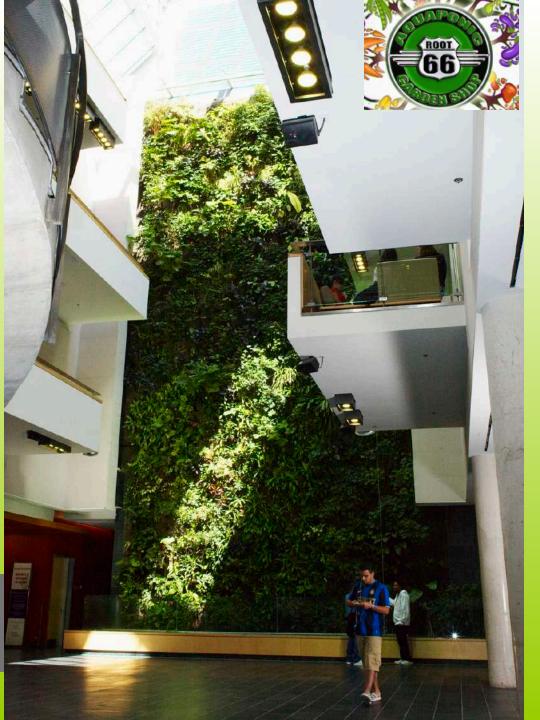

## The Nedlaw Indoor Air Bio-filter

Beneficial microbes on surface of the plants degrade pollutants

.....NOT the plants themselves

# **Physical Improvement in IAQ**

Beautiful, stylish and sexy!!

ROOT

- Improved indoor air quality
  - lower concentrations of indoor pollutants
- No disposal issues
  - contaminants broken into benign constituents