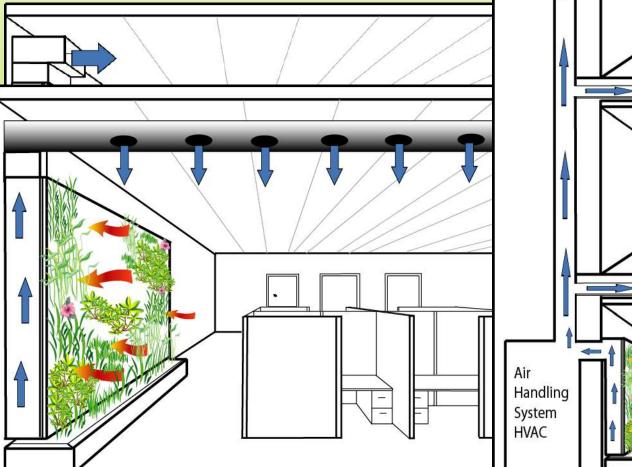

# **Air Handling**

Sites with built in fan Sites connected to HVAC

•

#### **Typical Construction**

S-1930

Then back to HVAC

Manifold connected to return air duct of HVA

- And into manifold

Air moves up inside duct

Cleaned air returned to space

Perforations to let air in

- Vertical duct